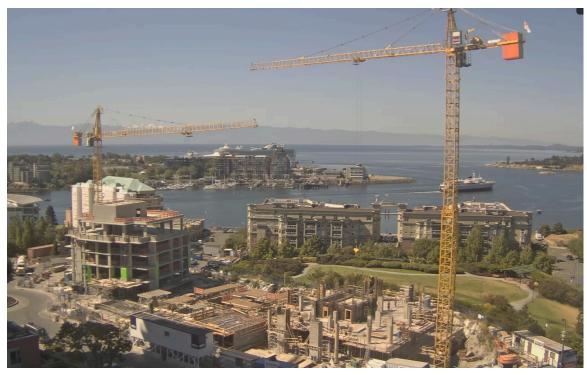

## Encore at Bayview Construction Progress

Summer is finally here and Encore's construction is in full swing. The roof level is being completed on the 5-storey, and the 2nd level is going up on the tower.