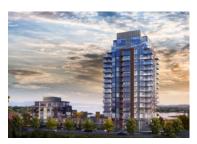

Encore is a market residential 17-storey tower and 5-storey lowrise, linked together by a 2-storey row of 1-bedroom homes, located at 60-70 Saghalie Rd. in the City of Victoria's urban core.

Units range between 620 sq.ft. 1-bedroom units and 2,100 sq.ft. penthouses. Building amenities include a swimming pool and fitness gym, a concierge, a private outdoor space for barbecues and gatherings, a guest suite and an indoor private space.